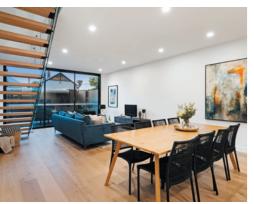

Expansive open plan living and dining room enjoying feature floor to high ceiling windows with doors opening onto a private entertainer's sunny courtyard with built-in BBQ connected to gas mains. Contemporary state-of-the-art Miele kitchen with double ovens, stone benchtops, integrated Miele double fridge, excellent storage.