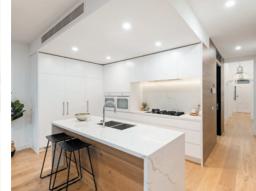

Expansive open plan living and dining room enjoying feature floor to high ceiling windows with doors opening onto a private entertainer's sunny courtyard with built-in BBQ connected to gas mains. Contemporary state-of-the-art Miele kitchen with double ovens, stone benchtops, integrated Miele double fridge, excellent storage.