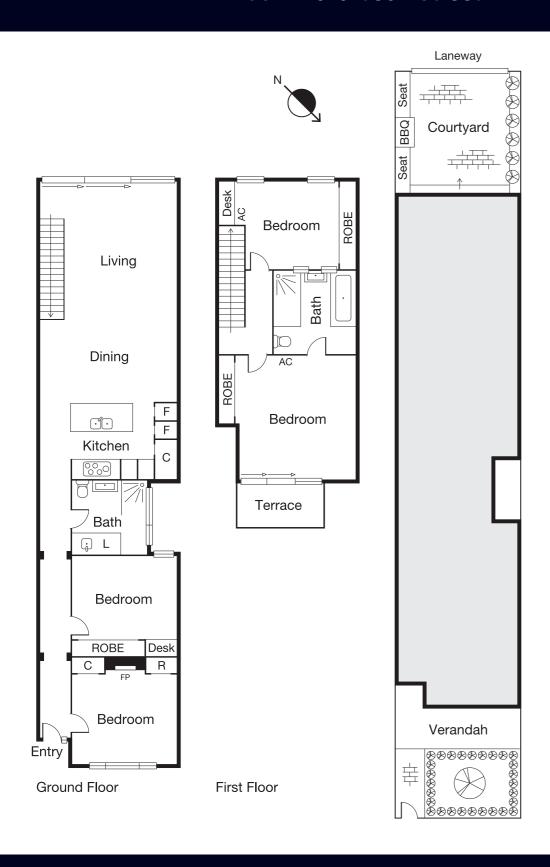

## **DEDICATED TO EXCELLENCE**

- Exceptional classic Victorian residence architecturally designed and renovated over two exciting levels
- Superbly located in this premier wide tree-lined street
- Strolling distance to Middle Park village, café eateries, MSAC, beach, zoned for popular Albert Park College.

Expansive open plan living and dining room enjoying feature floor to high ceiling windows with doors opening onto a private entertainer's sunny courtyard with built-in BBQ connected to gas mains. Contemporary state-of-the-art Miele kitchen with double ovens, stone benchtops, integrated Miele double fridge, excellent storage.

Upstairs. Generous size master bedroom, fully fitted wardrobes, impressive designer modern ensuite bathroom with access to secluded north-facing terrace.

Further fourth bedroom with fully fitted robes.