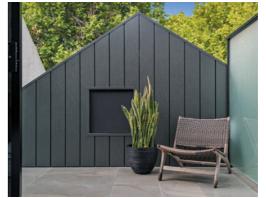

Expansive open plan living and dining room enjoying feature floor to high ceiling windows with doors opening onto a private entertainer's sunny courtyard with built-in BBQ connected to gas mains. Contemporary state-of-the-art Miele kitchen with double ovens, stone benchtops, integrated Miele double fridge, excellent storage.