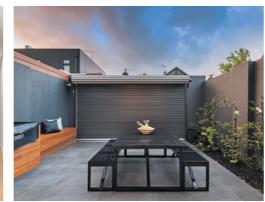

Expansive open plan living and dining room enjoying feature floor to high ceiling windows with doors opening onto a private entertainer's sunny courtyard with built-in BBQ connected to gas mains. Contemporary state-of-the-art Miele kitchen with double ovens, stone benchtops, integrated Miele double fridge, excellent storage.