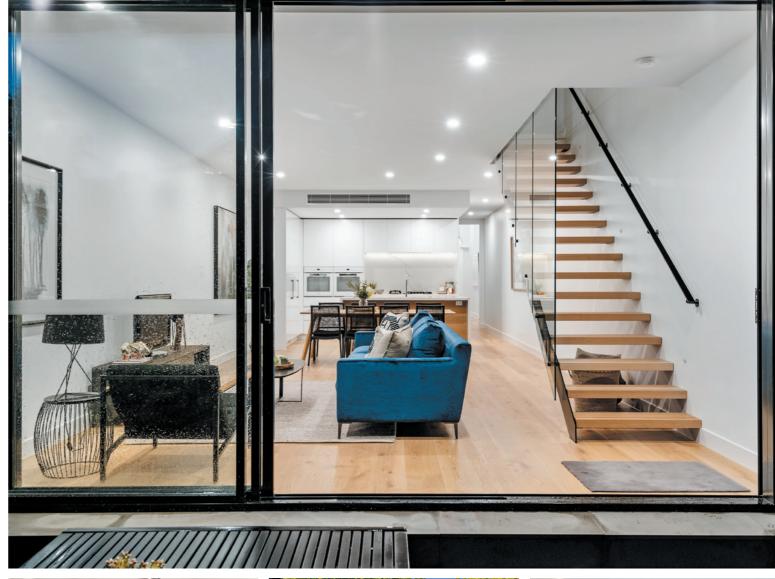

Expansive open plan living and dining room enjoying feature floor to high ceiling windows with doors opening onto a private entertainer's sunny courtyard with built-in BBQ connected to gas mains. Contemporary state-of-the-art Miele kitchen with double ovens, stone benchtops, integrated Miele double fridge, excellent storage.