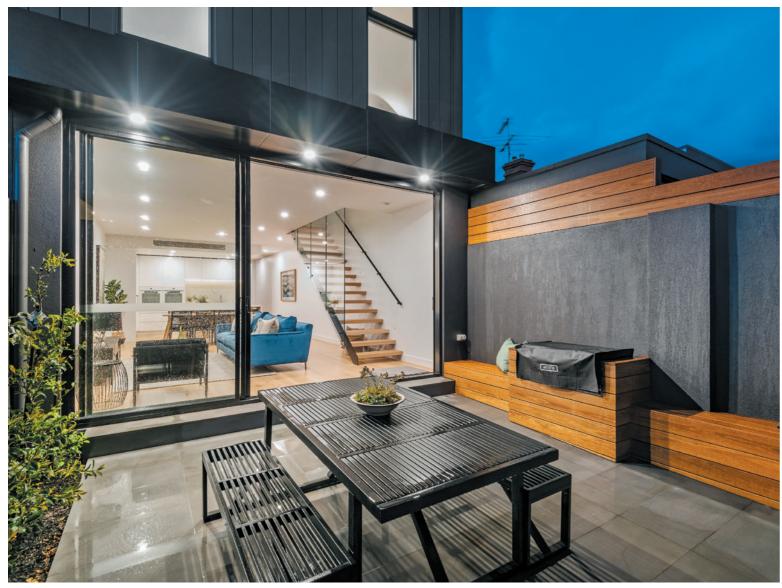

Expansive open plan living and dining room enjoying feature floor to high ceiling windows with doors opening onto a private entertainer's sunny courtyard with built-in BBQ connected to gas mains. Contemporary state-of-the-art Miele kitchen with double ovens, stone benchtops, integrated Miele double fridge, excellent storage.